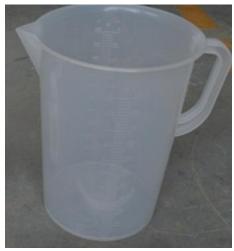

## **EQUIPMENT IMAGES**

Sodium chloride (testing salt)

Measuring tank

Spray nozzle