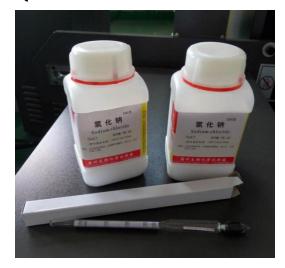

## **EQUIPMENT IMAGES**

Sodium chloride (testing salt)

Measuring tank

Spray nozzle