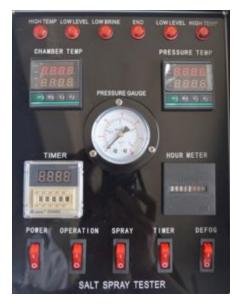

## **EQUIPMENT DETAILS**

Inner Chamber

Haida International Equipment

Caibai No.1 Industrial Zone Daojiao Town, Dongguan City Guangdong Province

China

Post Code: 523170

## **STANDARD PARAMETERS**

| Model                              | HD-E808-60                                                                                                     |  |
|------------------------------------|----------------------------------------------------------------------------------------------------------------|--|
| Internal Size (W*D*H)              | 600*450*400mm                                                                                                  |  |
| External Size (W*D*H)              | 1060*580*1050mm                                                                                                |  |
| Chamber material                   | P.V.C rigid plastic plate, thickness 8mm                                                                       |  |
| Sample tray                        | Diameter 10mm glass fiber rod, anti-rust  V-shape plastic steel to make sure sample in 15~30 degree inclined   |  |
| Temperature Range                  | Room temperature ~ 55 ℃                                                                                        |  |
| Temperature Fluctuations           | ≤±0.5℃                                                                                                         |  |
| Temperature Uniformity             | ≤±2°C                                                                                                          |  |
| Temperature Precision              | ±1°C                                                                                                           |  |
| Spraying method                    | Continuous and Periodic spray type                                                                             |  |
| Test Chamber Temperature           | Salt Spray Method (NSS ACSS)35±1°C  Corrosion-resistant Testing Method (CASS) 50±1°C                           |  |
| Saturated air Barrel Temperature   | Salt Spray Method (NSS ACSS)47±1°C Corrosion-resistant Testing Method (CASS) 63±1°C                            |  |
| Brine Temperature                  | 35℃±1℃                                                                                                         |  |
| Spray Quantity                     | 1.0~2.0 ml / 80cm2 / hr                                                                                        |  |
| PH value                           | Salt Spray Method (NSS ACSS6.5~7.2) Corrosion-resistant Testing Method(CASS)3.0~3.2                            |  |
| Lab Volume                         | 108L                                                                                                           |  |
| Brine Tank Capacity                | 25L                                                                                                            |  |
| Multiple Safety Protection Devices | Current discharge protection, over pressure protection, over temperature protection, over load fuse protection |  |
| Accessories                        | Testing Salt/ Measuring tank/Nozzle Equipment x 1 set                                                          |  |
| Air source                         | 1HP Air pump (provided by buyer)                                                                               |  |
| Test criteria                      | ASTM B117-08, ISO 9227                                                                                         |  |