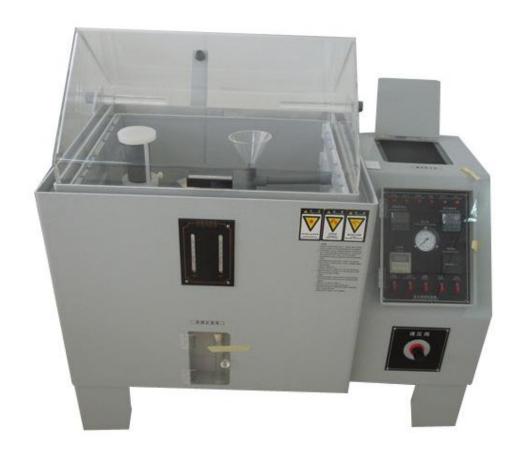

## **EQUIPMENT DETAILS**

Inner Chamber

Haida International Equipment

Caibai No.1 Industrial Zone Daojiao Town, Dongguan City Guangdong Province

China

Post Code: 523170

## **STANDARD PARAMETERS**

| Model                              | HD-E808-60                                                                                                     |  |
|------------------------------------|----------------------------------------------------------------------------------------------------------------|--|
| Internal Size (W*D*H)              | 600*450*400mm                                                                                                  |  |
| External Size (W*D*H)              | 1060*580*1050mm                                                                                                |  |
| Chamber material                   | P.V.C rigid plastic plate, thickness 8mm                                                                       |  |
| Sample tray                        | Diameter 10mm glass fiber rod, anti-rust  V-shape plastic steel to make sure sample in 15~30 degree inclined   |  |
| Temperature Range                  | Room temperature ~ 55 ℃                                                                                        |  |
| Temperature Fluctuations           | ≤±0.5℃                                                                                                         |  |
| Temperature Uniformity             | ≤±2°C                                                                                                          |  |
| Temperature Precision              | ±1°C                                                                                                           |  |
| Spraying method                    | Continuous and Periodic spray type                                                                             |  |
| Test Chamber Temperature           | Salt Spray Method (NSS ACSS)35±1°C  Corrosion-resistant Testing Method (CASS) 50±1°C                           |  |
| Saturated air Barrel Temperature   | Salt Spray Method (NSS ACSS)47±1°C Corrosion-resistant Testing Method (CASS) 63±1°C                            |  |
| Brine Temperature                  | 35℃±1℃                                                                                                         |  |
| Spray Quantity                     | 1.0~2.0 ml / 80cm2 / hr                                                                                        |  |
| PH value                           | Salt Spray Method (NSS ACSS6.5~7.2) Corrosion-resistant Testing Method(CASS)3.0~3.2                            |  |
| Lab Volume                         | 108L                                                                                                           |  |
| Brine Tank Capacity                | 25L                                                                                                            |  |
| Multiple Safety Protection Devices | Current discharge protection, over pressure protection, over temperature protection, over load fuse protection |  |
| Accessories                        | Testing Salt/ Measuring tank/Nozzle Equipment x 1 set                                                          |  |
| Air source                         | 1HP Air pump (provided by buyer)                                                                               |  |
| Test criteria                      | ASTM B117-08, ISO 9227                                                                                         |  |