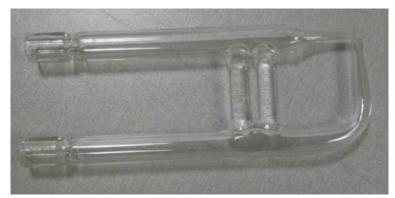

## **EQUIPMENT IMAGES**

Sodium chloride (testing salt)

Measuring tank

Spray nozzle